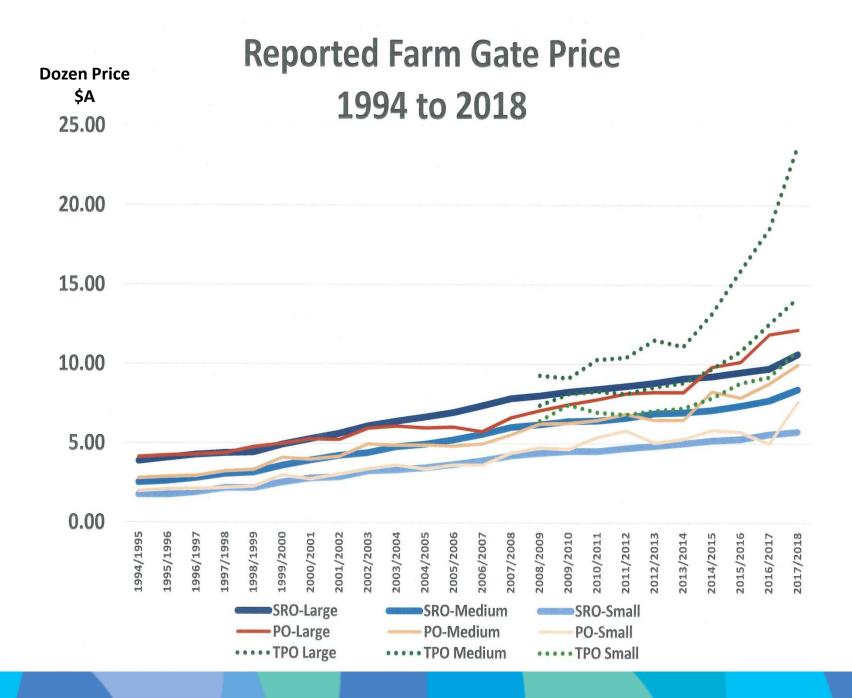

## NSW OYSTER AQUACULTURE UPDATE 2019

## **Talk Outline**

## > Overview of Oyster Production

## Fisheries Spatial Data Portal

## E – Business Development





## Distribution of Reported Farm Gate Price 2018



Number of Permit Holders

### **Fisheries Spatial Data Portal**

- LEASES
- OTHER data
- PHOTO or MAP background
- SAVE, PRINT maps

| Fishing Hunting            | Agriculture | Animals & livestock                                                                                                                                                                                                 | Forestry