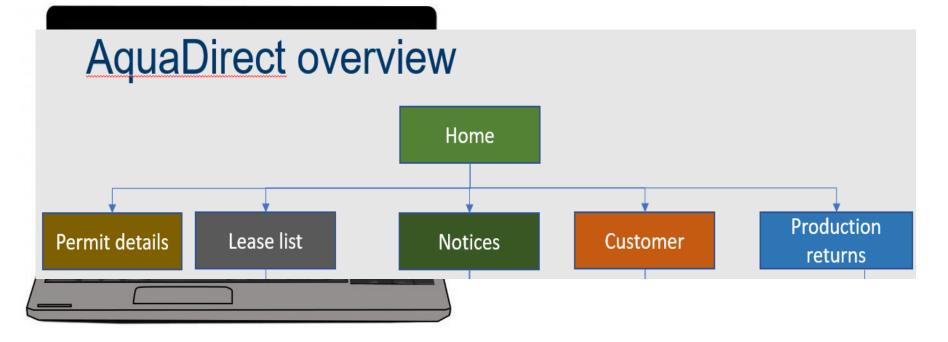

### Aqua Direct - Your access to the system

### **Possible screen view**

| Aqua-Direct                                                                                                                           |                                            |                                  |              |                       |                     |                            |                                              |
|---------------------------------------------------------------------------------------------------------------------------------------|--------------------------------------------|----------------------------------|--------------|-----------------------|---------------------|----------------------------|----------------------------------------------|
| -atility.                                                                                                                             | ishonline                                  |                                  |              |                       |                     |                            | LOGOUT<br>Help Contact to Torms & Conditions |
| ome Permits Lea                                                                                                                       | ases                                       | F                                | roductio     | on Returns            |                     | Notices                    | My Accoup                                    |
| Welcome to Aqua Direct                                                                                                                | Your last                                  | Llogin was on Mo                 | inday 3rd Ji | uly 2019 at 10-21am   |                     |                            |                                              |
| My Account Summary                                                                                                                    |                                            |                                  |              |                       |                     |                            |                                              |
| Customer no:         John Peter Smith (D920001           Permits:         AP1007. AP1013           Leases:         AL00/003. AL00/004 |                                            |                                  |              |                       |                     |                            |                                              |
| Pending transactions                                                                                                                  |                                            |                                  |              |                       |                     |                            |                                              |
| Type     ID       Renew Lease Payment     123333                                                                                      | Description                                | Date<br>17/09/20                 | 19           | Action                |                     |                            |                                              |
| New Messages                                                                                                                          |                                            | What's new for                   | sale or tra  | ade                   |                     | Messages                   |                                              |
| Subject                                                                                                                               | Received                                   | Posted                           | Buy/Sell     | Item                  | Price               | You have 23 unread message | 5                                            |
| A message from the administrator<br>A second message from admin<br>more                                                               | 12/06/2019<br>14:23<br>12/06/2019<br>11:45 | 12/06/2019<br>11/06/2019<br>more | Buy<br>Sell  | Oyster racks<br>Shed_ | \$15.00<br>\$245.00 |                            |                                              |